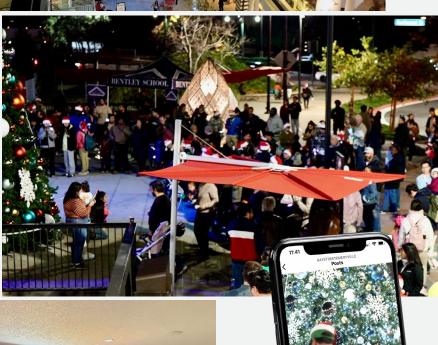

## **Campaign Elements:**

- Bay Street Emeryville Community Tree Lighting 2024
- Presence at tree lighting event with One (1) 10'x 10' booth to distribute collateral and engage with community
- Two (2) 48" x 70" Ad Panels in common area Custom/Dedicated Creative

Sponsor mention on social media, digital assets, digital billboard and all onsite promotional media.