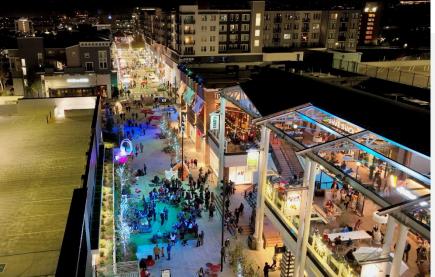

## **Campaign Elements:**

- Bay Street Emeryville Community Tree Lighting 2024
- Presence at tree lighting event with One (1) 10'x 10' booth to distribute collateral and engage with community
- Two (2) 48" x 70" Ad Panels in common area Custom/Dedicated Creative